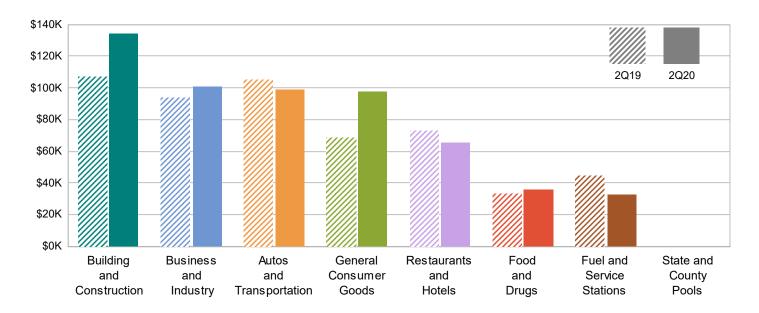

## **MAJOR INDUSTRY GROUPS**

| Major Industry Group      | <u>Count</u> | <u>2Q20</u> | <u>2Q19</u> | \$ Change | % Change |
|---------------------------|--------------|-------------|-------------|-----------|----------|
| Building and Construction | 375          | 134,485     | 106,932     | 27,553    | 25.8%    |
| Business and Industry     | 2,855        | 100,632     | 94,176      | 6,456     | 6.9%     |
| Autos and Transportation  | 483          | 98,767      | 105,157     | (6,390)   | -6.1%    |
| General Consumer Goods    | 1,816        | 97,814      | 68,606      | 29,208    | 42.6%    |
| Restaurants and Hotels    | 98           | 65,494      | 73,507      | (8,014)   | -10.9%   |
| Food and Drugs            | 76           | 36,203      | 33,336      | 2,867     | 8.6%     |
| Fuel and Service Stations | 52           | 33,140      | 44,931      | (11,792)  | -26.2%   |
| Transfers & Unidentified  | 1,120        | 5,836       | 4,066       | 1,770     | 43.5%    |
| State and County Pools    | -            | 0           | 0           | 0         | -N/A-    |
| Total                     | 6,875        | 572,370     | 530,711     | 41,659    | 7.8%     |

## 2Q19 Compared To 2Q20