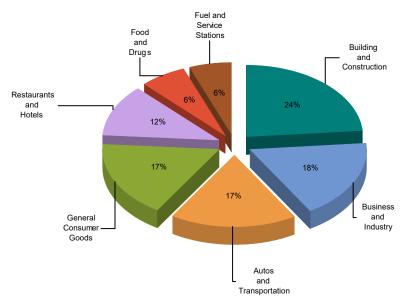

## **MAJOR INDUSTRY GROUPS**

| Major Industry Group      | <u>Count</u> | <u>2Q20</u> | <u>2Q19</u> | \$ Change | % Change |
|---------------------------|--------------|-------------|-------------|-----------|----------|
| Building and Construction | 375          | 134,485     | 106,932     | 27,553    | 25.8%    |
| Business and Industry     | 2,855        | 100,632     | 94,176      | 6,456     | 6.9%     |
| Autos and Transportation  | 483          | 98,767      | 105,157     | (6,390)   | -6.1%    |
| General Consumer Goods    | 1,816        | 97,814      | 68,606      | 29,208    | 42.6%    |
| Restaurants and Hotels    | 98           | 65,494      | 73,507      | (8,014)   | -10.9%   |
| Food and Drugs            | 76           | 36,203      | 33,336      | 2,867     | 8.6%     |
| Fuel and Service Stations | 52           | 33,140      | 44,931      | (11,792)  | -26.2%   |
| Transfers & Unidentified  | 1,120        | 5,836       | 4,066       | 1,770     | 43.5%    |
| State and County Pools    | -            | 0           | 0           | 0         | -N/A-    |
| Total                     | 6,875        | 572,370     | 530,711     | 41,659    | 7.8%     |

## 2Q20 Percent of Total